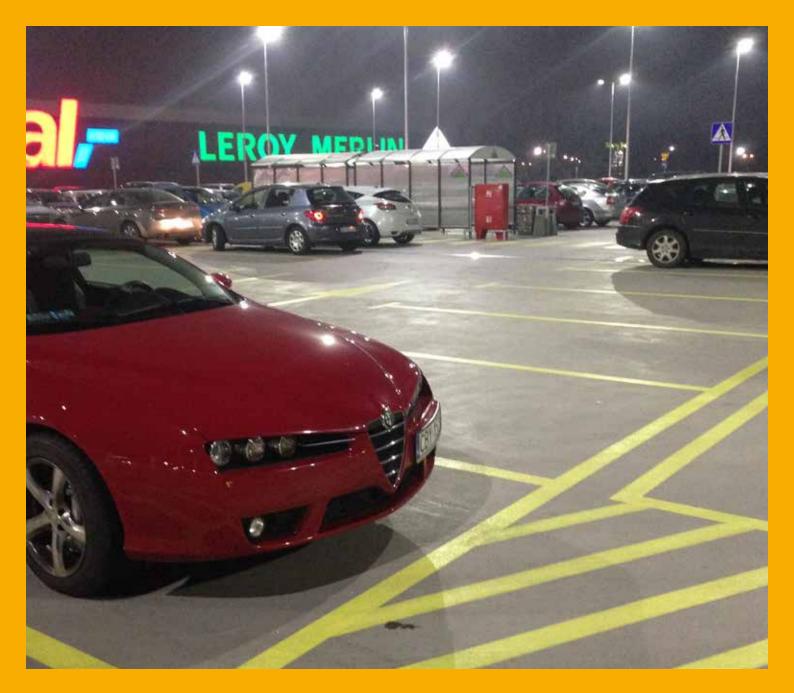

#### PROJECT DESCRIPTION

To serve the clients who visit Manufaktura commercial center in Łódź, the investor decided to construct an additional 12,000 m² large parking deck in the area. Special multi-level park decks were constructed between May and November 2014

#### PROJECT REQUIREMENTS

The main requirements of this project were high crack bridging ability even at low temperatures and a fast curing solution due to the unstable weather conditions in the area, especially for the top deck laying. Adequate waterproofing, and surface protecting features for a car park have been recognized as primary factors for the highly viability of such a new-build project.