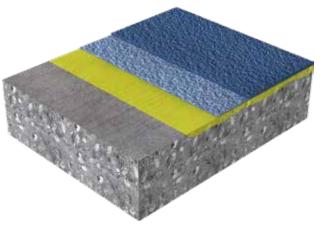

### 1. Sikafloor® pronto-RB58 SYSTEM FOR TOP DECK

### **SIKA SOLUTIONS**

According to the above requirements, the specified system by Sika Poland for this project was the Sikafloor® pronto-RB58 system for the top deck 6,000 m² and Sikafloor® Multidur-ES14 system for the intermediate floor 6,000 m².