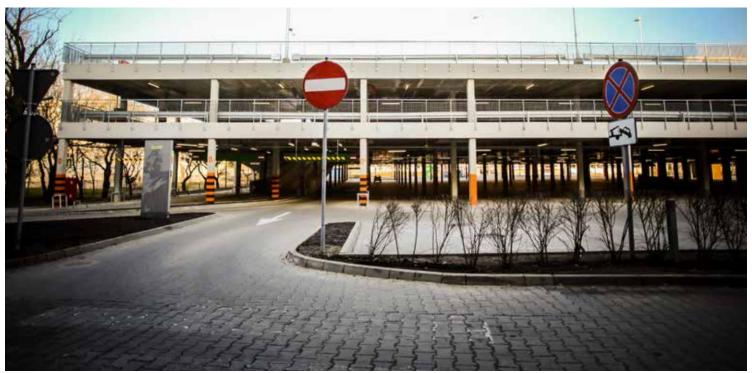

#### PROJECT DESCRIPTION

To serve the clients who visit Manufaktura commercial center in Łódź, the investor decided to construct an additional 12,000 m² large parking deck in the area. Special multi-level park decks were constructed between May and November 2014

#### PROJECT REQUIREMENTS

The main requirements of this project were high crack bridging ability even at low temperatures and a fast curing solution due to the unstable weather conditions in the area, especially for the top deck laying. Adequate waterproofing, and surface protecting features for a car park have been recognized as primary factors for the highly viability of such a new-build project.

### **SIKA SOLUTIONS**

According to the above requirements, the specified system by Sika Poland for this project was the Sikafloor® pronto-RB58 system for the top deck 6,000 m² and Sikafloor® Multidur-ES14 system for the intermediate floor 6,000 m².