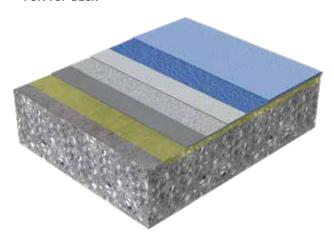

### 2. Sikafloor® Multidur-ES14 SYSTEM FOR INTERMEDIATE DECK

### **SIKA SOLUTIONS**

According to the above requirements, the specified system by Sika Poland for this project was the Sikafloor® pronto-RB58 system for the top deck 6,000 m² and Sikafloor® Multidur-ES14 system for the intermediate floor 6,000 m².