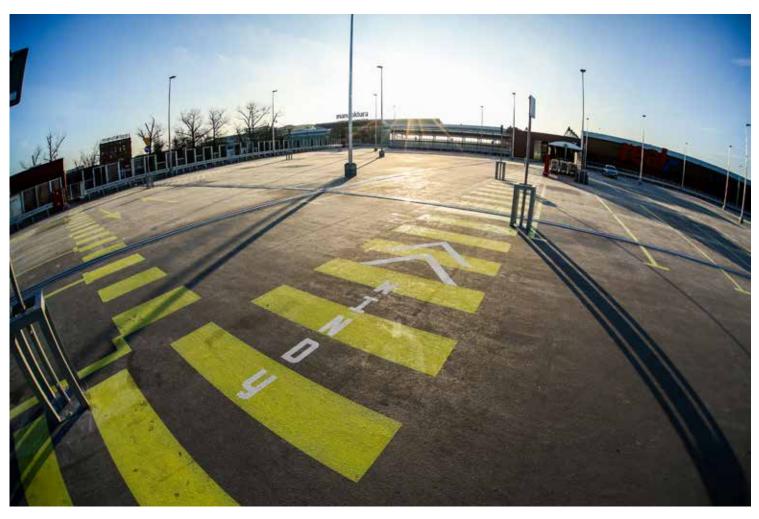

#### PROJECT DESCRIPTION

To serve the clients who visit Manufaktura commercial center in Łódź, the investor decided to construct an additional 12,000 m² large parking deck in the area. Special multi-level park decks were constructed between May and November 2014

#### PROJECT REQUIREMENTS

The main requirements of this project were high crack bridging ability even at low temperatures and a fast curing solution due to the unstable weather conditions in the area, especially for the top deck laying. Adequate waterproofing, and surface protecting features for a car park have been recognized as primary factors for the highly viability of such a new-build project.